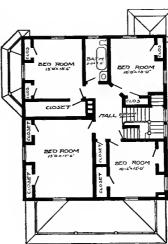

Design No. 1514

of Blue Prints, together with a complete set of typewritten specificatoins is

# \$5.00

They save time and prevent waste of material

First Floor Plan

Size: Width, 27 feet; length, 34 feet 6 inches, exclusive of porches

Blue prints consist of cellar and foundation plan; roof plan; first and second floor plans; front, rear, two side elevations; wall sections and all necessary interior details. Specifications consist of about two consists of about two consists of the positions and the consist of about two consists of the consist of two consists of the consist of the consist of the consist of two consists of the c twenty pages of typewritten matter.

Full and complete working plans and specifications of this house will be furnished for \$5.00. Cost of this house is from about \$2,000.00 to about \$2,250.00, according to the locality in which it is built built.